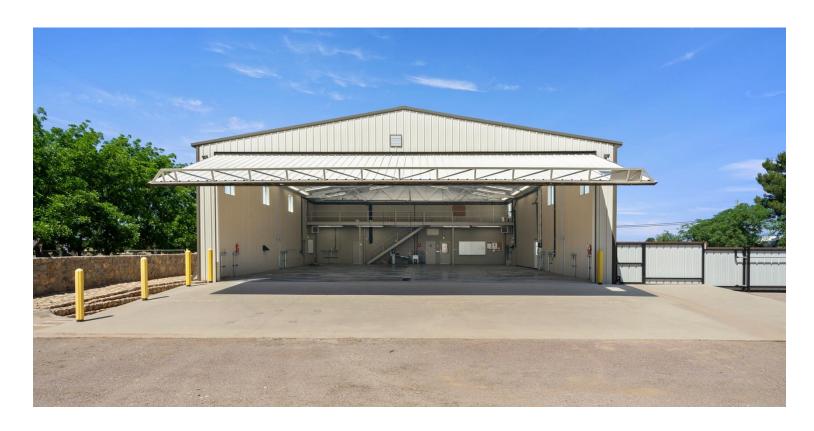

## FOR SALE / FOR LEASE - OFFICE WAREHOUSE SPACE

This office/warehouse space is in excellent condition and offers many unique features that sets it apart from any other in the area. The two large hydraulic doors open up completely to allow a full truck and trailer inside. Additionally, this building is equipped with 400 AMP 3-phase power, 2 interior water bibs, water well, hot water broiler system, septic, and inside drain that spans the length of the warehouse. The warehouse is fully skinned and insulated with dual-glazed windows in the office for optimal energy efficiency.

Purchase Price: \$595,000 Property Size: 6,820 SF Lot Size: 0.68 Acres Zoning: Light Industrial

Year Built: 2005

- 2 Large Hydraulic Doors (24' & 53')
- 1,600 SF Office Space
- 8" Concrete Slab Flooring
- Fenced Stack Yard
- Refrigerated Air in Office
- 3 Restrooms w/ 1 Shower
- 20' 24' Clear Height
- 4 Separate Offices