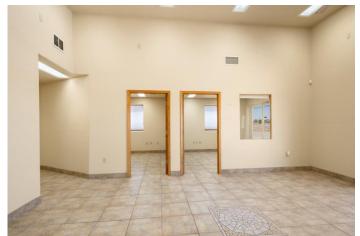

Purchase Price: \$595,000 Property Size: 6,820 SF Lot Size: 0.68 Acres Zoning: Light Industrial

Year Built: 2005

- 2 Large Hydraulic Doors (24' & 53')
- 1,600 SF Office Space
- 8" Concrete Slab Flooring
- Fenced Stack Yard
- Refrigerated Air in Office
- 3 Restrooms w/ 1 Shower
- 20' 24' Clear Height
- 4 Separate Offices

## FOR SALE / FOR LEASE - OFFICE WAREHOUSE SPACE

This office/warehouse space is in excellent condition and offers many unique features that sets it apart from any other in the area. The two large hydraulic doors open up completely to allow a full truck and trailer inside. Additionally, this building is equipped with 400 AMP 3-phase power, 2 interior water bibs, water well, hot water broiler system, septic, and inside drain that spans the length of the warehouse. The warehouse is fully skinned and insulated with dual-glazed windows in the office for optimal energy efficiency.