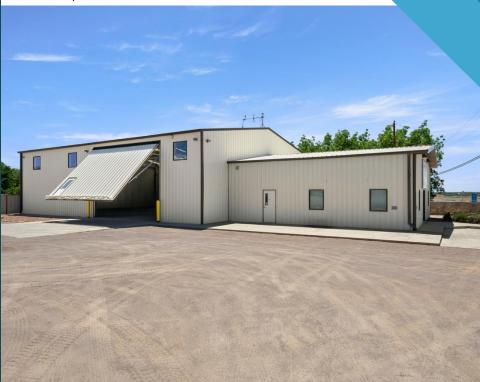

## FOR SALE / FOR LEASE - OFFICE WAREHOUSE SPACE

This office/warehouse space is in excellent condition and offers many unique features that sets it apart from any other in the area. The two large hydraulic doors open up completely to allow a full truck and trailer inside. Additionally, this building is equipped with 400 AMP 3-phase power, 2 interior water bibs, water well, hot water broiler system, septic, and inside drain that spans the length of the warehouse. The warehouse is fully skinned and insulated with dual-glazed windows in the office for optimal energy efficiency.

Purchase Price: \$595,000 Property Size: 6,820 SF Lot Size: 0.68 Acres Zoning: Light Industrial

Year Built: 2005

- 2 Large Hydraulic Doors (24' & 53')
- 1,600 SF Office Space
- 8" Concrete Slab Flooring
- Fenced Stack Yard
- Refrigerated Air in Office
- 3 Restrooms w/ 1 Shower
- 20' 24' Clear Height
- 4 Separate Offices