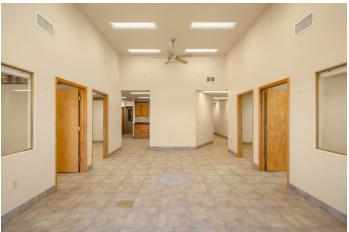

Purchase Price: \$595,000 Property Size: 6,820 SF Lot Size: 0.68 Acres Zoning: Light Industrial

Year Built: 2005

- 2 Large Hydraulic Doors (24' & 53')
- 1,600 SF Office Space
- 8" Concrete Slab Flooring
- Fenced Stack Yard
- Refrigerated Air in Office
- 3 Restrooms w/ 1 Shower
- 20' 24' Clear Height
- 4 Separate Offices

## FOR SALE / FOR LEASE - OFFICE WAREHOUSE SPACE

This office/warehouse space is in excellent condition and offers many unique features that sets it apart from any other in the area. The two large hydraulic doors open up completely to allow a full truck and trailer inside. Additionally, this building is equipped with 400 AMP 3-phase power, 2 interior water bibs, water well, hot water broiler system, septic, and inside drain that spans the length of the warehouse. The warehouse is fully skinned and insulated with dual-glazed windows in the office for optimal energy efficiency.