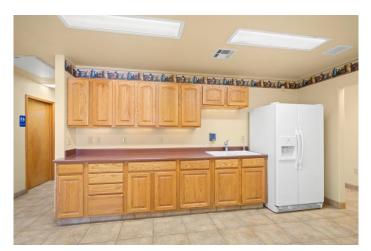

Purchase Price: \$595,000 Property Size: 6,820 SF Lot Size: 0.68 Acres Zoning: Light Industrial

Year Built: 2005

- 2 Large Hydraulic Doors (24' & 53')
- 1,600 SF Office Space
- 8" Concrete Slab Flooring
- Fenced Stack Yard
- Refrigerated Air in Office
- 3 Restrooms w/ 1 Shower
- 20' 24' Clear Height
- 4 Separate Offices

## FOR SALE / FOR LEASE - OFFICE WAREHOUSE SPACE

This office/warehouse space is in excellent condition and offers many unique features that sets it apart from any other in the area. The two large hydraulic doors open up completely to allow a full truck and trailer inside. Additionally, this building is equipped with 400 AMP 3-phase power, 2 interior water bibs, water well, hot water broiler system, septic, and inside drain that spans the length of the warehouse. The warehouse is fully skinned and insulated with dual-glazed windows in the office for optimal energy efficiency.