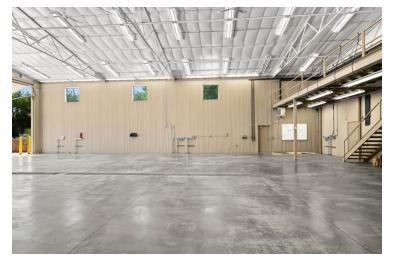

Purchase Price: \$595,000 Property Size: 6,820 SF Lot Size: 0.68 Acres Zoning: Light Industrial

Year Built: 2005

- 2 Large Hydraulic Doors (24' & 53')
- 1,600 SF Office Space
- 8" Concrete Slab Flooring
- Fenced Stack Yard
- Refrigerated Air in Office
- 3 Restrooms w/ 1 Shower
- 20' 24' Clear Height
- 4 Separate Offices

## FOR SALE / FOR LEASE - OFFICE WAREHOUSE SPACE

This office/warehouse space is in excellent condition and offers many unique features that sets it apart from any other in the area. The two large hydraulic doors open up completely to allow a full truck and trailer inside. Additionally, this building is equipped with 400 AMP 3-phase power, 2 interior water bibs, water well, hot water broiler system, septic, and inside drain that spans the length of the warehouse. The warehouse is fully skinned and insulated with dual-glazed windows in the office for optimal energy efficiency.