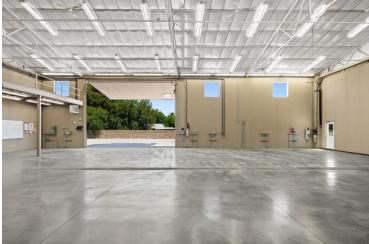

Purchase Price: \$595,000 Property Size: 6,820 SF Lot Size: 0.68 Acres Zoning: Light Industrial

Year Built: 2005

- 2 Large Hydraulic Doors (24' & 53')
- 1,600 SF Office Space
- 8" Concrete Slab Flooring
- Fenced Stack Yard
- Refrigerated Air in Office
- 3 Restrooms w/ 1 Shower
- 20' 24' Clear Height
- 4 Separate Offices

## FOR SALE / FOR LEASE - OFFICE WAREHOUSE SPACE

This office/warehouse space is in excellent condition and offers many unique features that sets it apart from any other in the area. The two large hydraulic doors open up completely to allow a full truck and trailer inside. Additionally, this building is equipped with 400 AMP 3-phase power, 2 interior water bibs, water well, hot water broiler system, septic, and inside drain that spans the length of the warehouse. The warehouse is fully skinned and insulated with dual-glazed windows in the office for optimal energy efficiency.