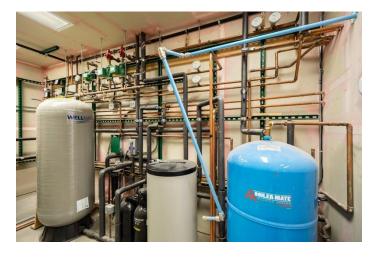

## FOR SALE / FOR LEASE - OFFICE WAREHOUSE SPACE

This office/warehouse space is in excellent condition and offers many unique features that sets it apart from any other in the area. The two large hydraulic doors open up completely to allow a full truck and trailer inside. Additionally, this building is equipped with 400 AMP 3-phase power, 2 interior water bibs, water well, hot water broiler system, septic, and inside drain that spans the length of the warehouse. The warehouse is fully skinned and insulated with dual-glazed windows in the office for optimal energy efficiency.