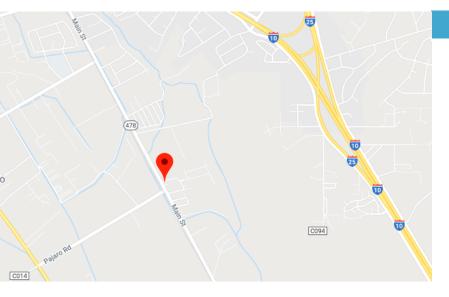

Located 2.5 miles south of Interstate 10 on South Main Street.

## 100 Blue Sky Lane

Las Cruces, New Mexico 88047