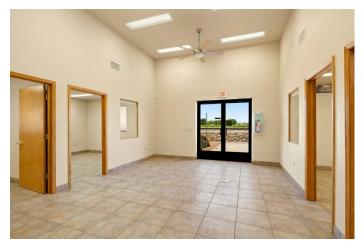

Purchase Price: \$595,000 Property Size: 6,820 SF Lot Size: 0.68 Acres Zoning: Light Industrial

Year Built: 2005

- 2 Large Hydraulic Doors (24' & 53')
- 1,600 SF Office Space
- 8" Concrete Slab Flooring
- Fenced Stack Yard
- Refrigerated Air in Office
- 3 Restrooms w/ 1 Shower
- 20' 24' Clear Height
- 4 Separate Offices

## FOR SALE / FOR LEASE - OFFICE WAREHOUSE SPACE

This office/warehouse space is in excellent condition and offers many unique features that sets it apart from any other in the area. The two large hydraulic doors open up completely to allow a full truck and trailer inside. Additionally, this building is equipped with 400 AMP 3-phase power, 2 interior water bibs, water well, hot water broiler system, septic, and inside drain that spans the length of the warehouse. The warehouse is fully skinned and insulated with dual-glazed windows in the office for optimal energy efficiency.